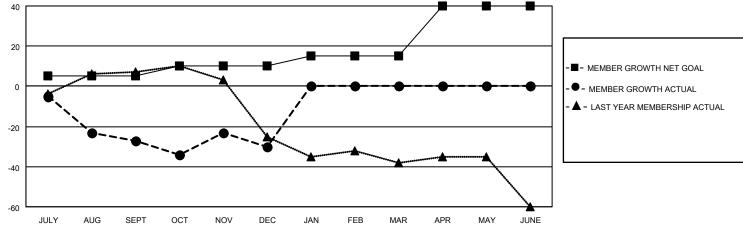

## Dietrict 12 L

| Clubs         |               |             |               | Members               |                        |                         |                                                    |  |
|---------------|---------------|-------------|---------------|-----------------------|------------------------|-------------------------|----------------------------------------------------|--|
|               | RESULTS FO    | R 2020-2021 |               | RESULTS FOR 2020-2021 |                        |                         |                                                    |  |
| QUARTER       | NEW CLUB GOAL | NEW CLUBS   | DROPPED CLUBS | QUARTER MEME          | BER GROWTH NET<br>GOAL | MEMBER GROWTH<br>ACTUAL | DROPPED<br>MEMBERS ACTUAI<br>(including transfers) |  |
| JULY/AUG/SEPT | 0             | 0           | 0             | JULY/AUG/SEPT         | 5                      | 13                      | 40                                                 |  |
| OCT/NOV/DEC   | 0             | 0           | 0             | OCT/NOV/DEC           | 5                      | 27                      | 28                                                 |  |
| JAN/FEB/MAR   | 0             | 0           | 0             | JAN/FEB/MAR           | 5                      | 0                       | 0                                                  |  |
| APR/MAY/JUNE  | 1             | 0           | 0             | APR/MAY/JUNE          | 25                     | 0                       | 0                                                  |  |